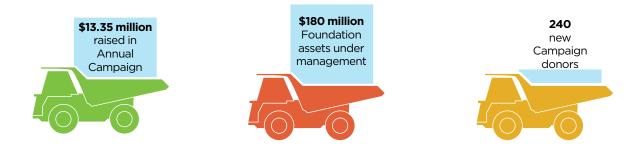

This year, thanks to your generosity, the Jewish Federation of Greater Pittsburgh raised well over \$30 million. Our recordbreaking Annual Campaign, reaching its goal of \$13.35 million... a generous \$900,000 block grant from the Jewish Healthcare Foundation to address local health needs... more than \$14 million raised for the Federation's Jewish Community Foundation... an unparalleled \$3.6 million raised through the Pennsylvania Educational Improvement Tax Credit program. All this and more – from private donors, corporations, and government and private foundations – has enabled us to make significant strides in building and strengthening our Jewish community.

#### JEWISH FEDERATION ANNUAL CAMPAIGN TO SUPPORT NEEDS IN COMMUNITY

16 New Major Donors 14 National Young Leadership Cabinet Members 12 New Lions of Judah

HIGHLIGHTS

\$1.7 million - Supplemental Giving

**\$3.6 million** - Corporate support for Education through Tax Credit Program

The Foundation currently manages more than \$180 million in assets, which encompasses over 1,000 funds and reflects more than \$14.3 million in new money donated during 2012-2013.