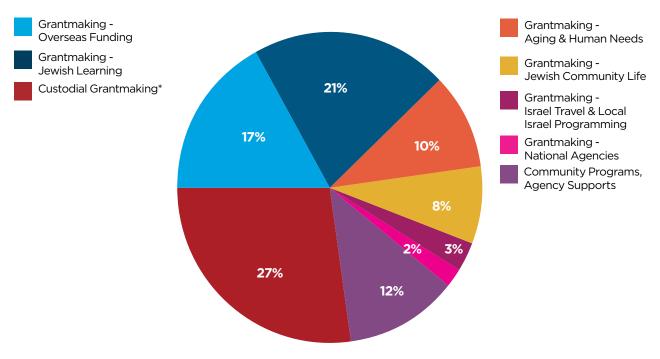

# COMMUNITY IMPACT

\* Grants from Foundation funds for causes at direction of agencies and fund holders.

Some agencies and programs funded through the Annual Campaign: