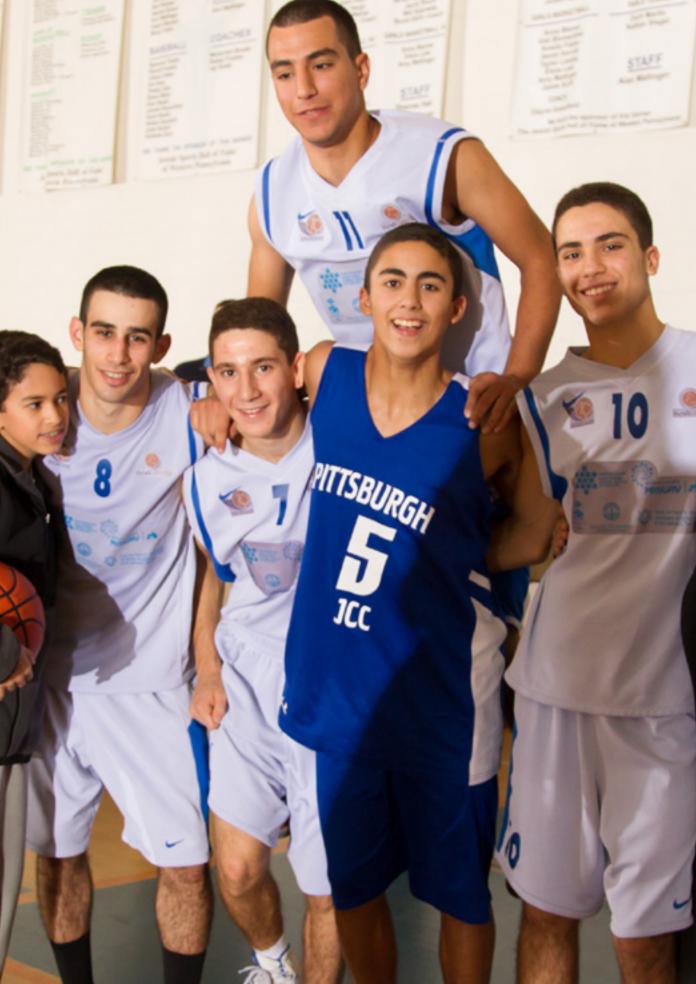

#### P2G WINS JAFI AWARD, CONNECTS PITTSBURGH WITH KARMIEL-MISGAV

The Jewish Agency for Israel (JAFI) presented its Award of Excellence to Pittsburgh's Partnership2Gether (P2G) program in recognition of P2G's 2012 Welcome Home project, which enabled 290 Pittsburghers to travel to visit Pittsburgh's "sister" communities, Karmiel and Misgav. Among other highlights of the year: P2G brought Karmiel-Misgav youth to Pittsburgh to perform in Yom Ha'atzmaut celebrations and be part of a Basketball Delegation that forged bonds with host families and local athletes.